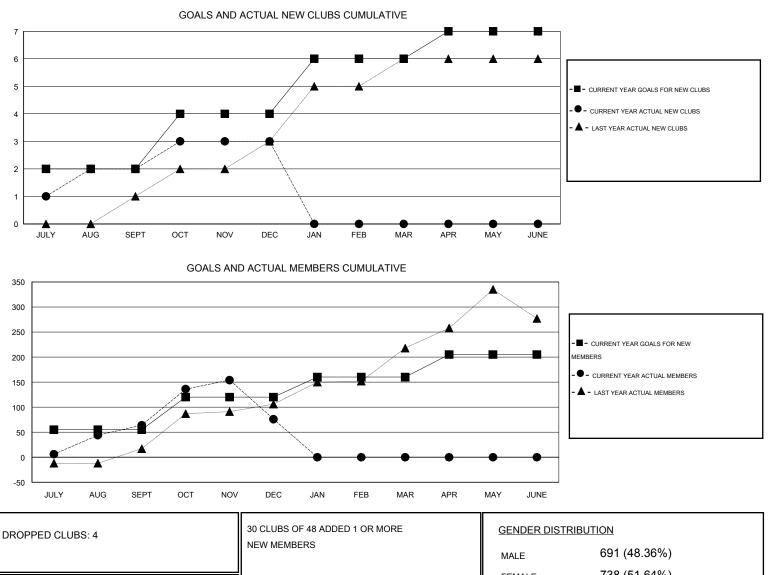

## DATUK NAGARATNAM GMT:

## LOCATION PHILIPPINES

 $\mathsf{GMT} \; \mathsf{CA} \; 5$ Clubs Members RESULTS FOR 2014-2015 **RESULTS FOR 2014-2015** NEW CLUB NEW CLUBS DROPPED NET NEW MEMBER CHARTER AND DROPPED NET QUARTER QUARTER GOAL CLUBS GAIN/LOSS GOAL NEW MEMBERS MEMBERS GAIN/LOSS ADDED 2 2 2 0 55 124 60 64 JULY/AUG/SEPT JULY/AUG/SEPT 2 2 65 124 112 12 1 -1 OCT/NOV/DEC OCT/NOV/DEC 2 0 0 0 40 0 0 0 JAN/FEB/MAR JAN/FEB/MAR 1 0 0 0 45 0 0 0 APR/MAY/JUNE APR/MAY/JUNE

|                   |                       | MALE                  | 738 (51.64%) |
|-------------------|-----------------------|-----------------------|--------------|
| DROPPED MEMBERS   |                       | FEMALE                | 730 (31.04%) |
| DECEASED 1        | CLICK HERE FOR HEALTH | FAMILY UNIT MEMBERS   | 402          |
| CLUB CANCELLED 73 | ASSESSMENT DATA       |                       | 179          |
| OTHER 98          |                       | HEAD OF HOUSEHOLD     | 179          |
| TOTAL 172         |                       | NON-HEAD OF HOUSEHOLD | D 223        |